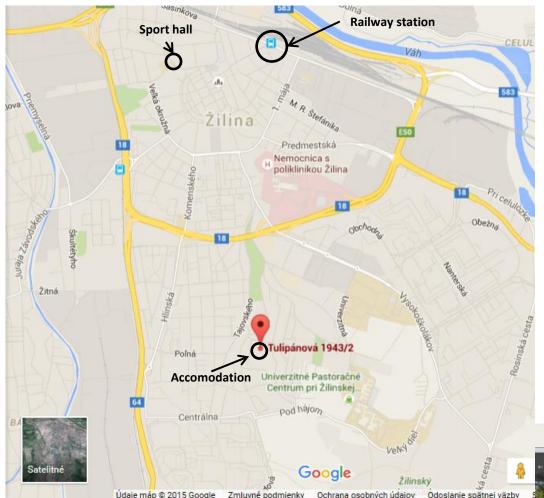

## Arrival to Accomodation

SOU stavebné, Tulipánova 2, Žilina

Transport between the Sport Hall and Accomodation: Take Line Nr.3, from the Bus-Stop HURBANOVA (3 min walking distance from the Sport Hall) to the Bus-Stop TULIPANOVA (5 min walking distance to the Accomodation).