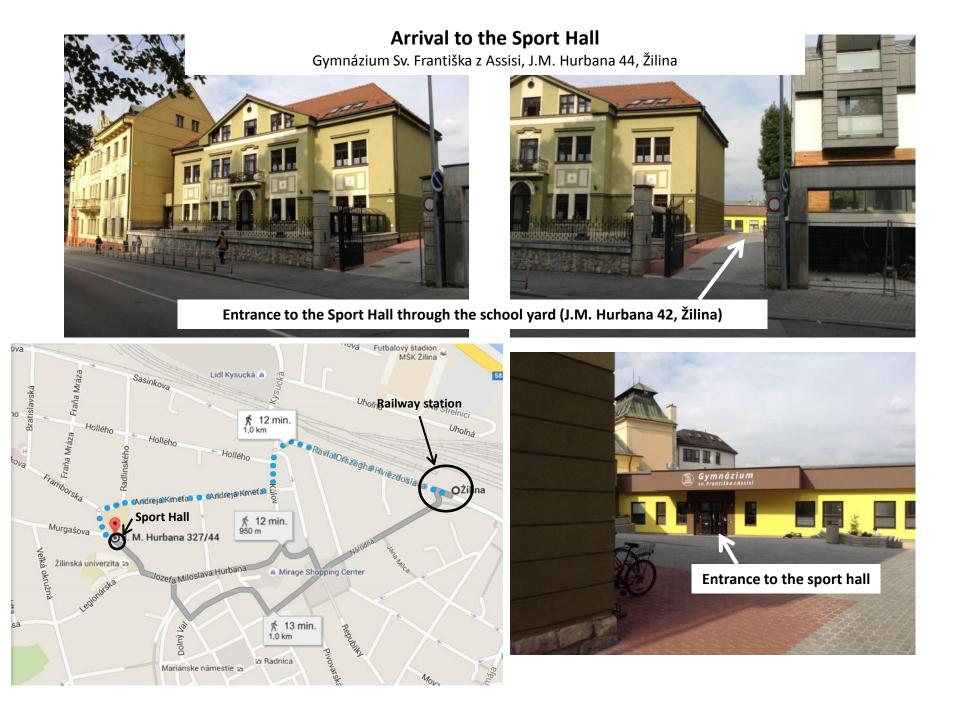

## Arrival to Accomodation

SOU stavebné, Tulipánova 2, Žilina

Transport between the Sport Hall and Accomodation: Take Line Nr.3, from the Bus-Stop HURBANOVA (3 min walking distance from the Sport Hall) to the Bus-Stop TULIPANOVA (5 min walking distance to the Accomodation).